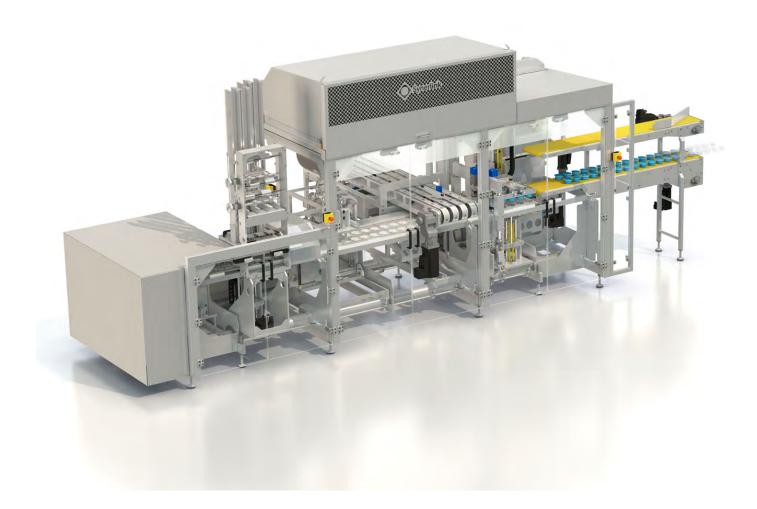

# DAIRY PACK VERSA - INDEXED FLEXIBLE FILLER

## DAIRY PACK VERSA | Endless Flexibility

#### **VERSA Innovations**

- Modular design & functions
- Super quick change-over
- Chainless innovative motion
- Editable hardware for future evolutions
- Speed: 9,600 cups per hour (up to 12,000)