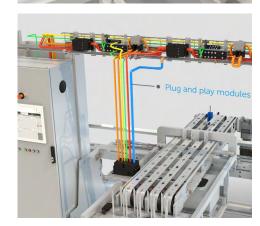

#### **Modular Design & Functions**

- · Each module is plug-and-play via a centralized cabling network
- Through the system's unified plug-and-play network, each module will automatically integrate with the rest of the system (pneumatic and electric)
- Indexed position of the modules allows for simple placement and calibration (positioning accuracy of 0.1mm)