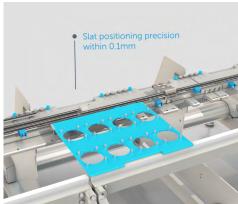

#### **Modular Design & Functions**

- · Each module is plug-and-play via a centralized cabling network
- Through the system's unified plug-and-play network, each module will automatically integrate with the rest of the system (pneumatic and electric)
- Indexed position of the modules allows for simple placement and calibration (positioning accuracy of 0.1mm)